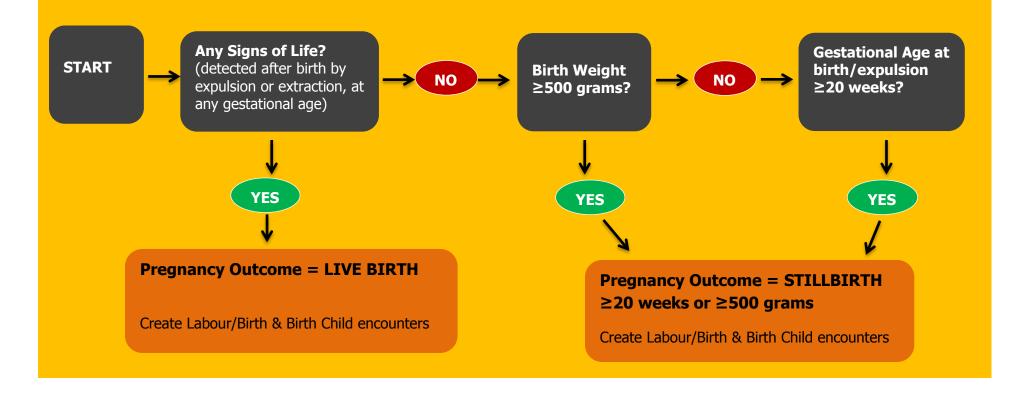

Please complete the **Postpartum Mother and/or Postpartum Child Only encounters** when the birth occurred:

- at a birthing hospital and/or
- woman was under the care of a midwife

Figure 1 - Decision Tree: creating Labour/Birth and Birth Child encounters in the BIS

## Description of Figure 1

Figure 1 is a flow chart to help users decide which pregnancy outcome to enter in the BIS. It contains 6 labeled boxes and 5 labeled circles linked by arrows. 1 box is labeled 'start'; 3 boxes contain questions and 2 boxes contain instructions. Arrows point to either a 'yes' circle or a 'no' circle which dictates which box you go to next.

The questions and possible answers are listed below:

- 1. Any signs of life? (detected after birth by expulsion or extraction, at any gestational age)
  - a. Yes go to Pregnancy Outcome = Live Birth. Create Labour/Birth and Birth Child encounters
  - b. No go to Birth Weight ≥ grams
- 2. Birth Weight ≥ 500 grams
  - a. Yes go to Pregnancy Outcome = Stillbirth ≥ 20 weeks or ≥500 grams. Create Labour/Birth and Birth Child encounters
  - b. No go to Gestational Age at Birth/expulsion ≥ 20 weeks
- 3. Gestational Age at Birth/expulsion ≥ 20 weeks?
  - a. Yes go to Pregnancy Outcome = Stillbirth ≥ 20 weeks or ≥500 grams. Create Labour/Birth and Birth Child encounters